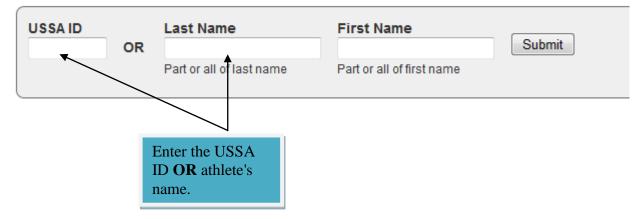

Member History and Results

On your USSA Toobar you will either have Amber Lookup or Amber Lookup/History and Results

## **USSA Member Lookup**

You will then see search results that look like:

| 4725974       Vonn, Christian       M       1979       Eastern         1972386       Vonn, Lindsey<br>Cleveland, OH       05/30/2012       F       1984       537544<br>05/30/2012       05/30/2012       Rocky Ski & Snowboard Club Vail       Alpine Competition<br>Alpine Competition         5072155       Vonn, Peter       M       1941       Eastern       Eastern         4725916       Vonn, Thomas S       M       1975       532028       Eastern       Eastern         //iewing members 1-4 of 4 | USSA ID | Name / Hometown  | Current<br>As Of | Gender | Birth Year | FIS Renewal | Division/State<br>Dues Paid | Division and Club               | Memberships      |
|--------------------------------------------------------------------------------------------------------------------------------------------------------------------------------------------------------------------------------------------------------------------------------------------------------------------------------------------------------------------------------------------------------------------------------------------------------------------------------------------------------------|---------|------------------|------------------|--------|------------|-------------|-----------------------------|---------------------------------|------------------|
| 1917386         Cleveland, OH         05/30/2012         F         1984         05/30/2012         05/30/2012         Rocky Ski & Snowboard Club Vali         Alpine Competition           5072355         Vonn, Peter         M         1941         Eastern         Eastern           4725916         Vonn, Thomas S         M         1975         532028         Eastern                                                                                                                                 | 4725974 | Vonn, Christian  |                  | М      | 1979       |             |                             | Eastern                         |                  |
| 1725936 Vonn, Thomas S M 1975 532028 Eastern                                                                                                                                                                                                                                                                                                                                                                                                                                                                 | 972386  |                  | 05/30/2012       | F      | 1984       |             | 05/30/2012                  | Rocky Ski & Snowboard Club Vail | Alpine Competito |
|                                                                                                                                                                                                                                                                                                                                                                                                                                                                                                              | 5072855 | Vonn, Peter      |                  | М      | 1941       |             |                             | Eastern                         |                  |
| /iewing/members 1–4 of 4 🔄 📆                                                                                                                                                                                                                                                                                                                                                                                                                                                                                 | 4725966 | Vonn, Thomas S   |                  | М      | 1975       | 532028      |                             | Eastern                         |                  |
|                                                                                                                                                                                                                                                                                                                                                                                                                                                                                                              | /iewing | members 1–4 of 4 | 1                |        |            |             |                             |                                 |                  |